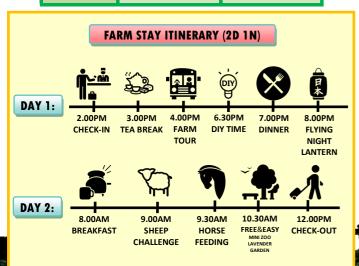

### **2D1N CHALET PACKAGE**

|        | A TWIN |        | TRIPLE |        | <b>&amp;</b> QUAD |        |
|--------|--------|--------|--------|--------|-------------------|--------|
| SEASON | LOШ    | PEAK   | LOM    | PEAK   | LOM               | PEAK   |
| ADULT  | RM     | RM     | RM     | RM     | RM                | RM     |
|        | 243.80 | 307.40 | 222.60 | 254.40 | 201.40            | 233.20 |
| KID    | RM     | RM     | RM     | RM     | RM                | RM     |
|        | 222.60 | 275.60 | 201.40 | 233.20 | 180.20            | 212.00 |

<sup>\*\*\*</sup>Price are per person.

### **2D1N DORMITORY PACKAGE**

| -    |           |           |
|------|-----------|-----------|
|      | ADULT     | KID       |
| 2D1N | RM 188.68 | RM 167.48 |



#### **Peak Season:**

\*Eve, Public & School Holidays of Malaysia/Singapore \*Friday, Saturday & Sunday

Remark: All prices are inclusive of 6% SST.







### **3D2N CHALET PACKAGE**

|        | A TWIN |        | TRIPLE |        | QUAD   |        |
|--------|--------|--------|--------|--------|--------|--------|
| SEASON | LOШ    | PEAK   | LOW    | PEAK   | LOW    | PEAK   |
| ADULT  | RM     | RM     | RM     | RM     | RM     | RM     |
|        | 381.60 | 477.00 | 349.80 | 402.80 | 318.00 | 360.40 |
| KID    | RM     | RM     | RM     | RM     | RM     | RM     |
|        | 349.80 | 445.20 | 318.00 | 371.00 | 296.80 | 339.20 |

<sup>\*\*\*</sup>Price are per person.

#### **3D2N DORMITORY PACKAGE**

|      | ADULT     | KID       |  |
|------|-----------|-----------|--|
| 3D2N | RM