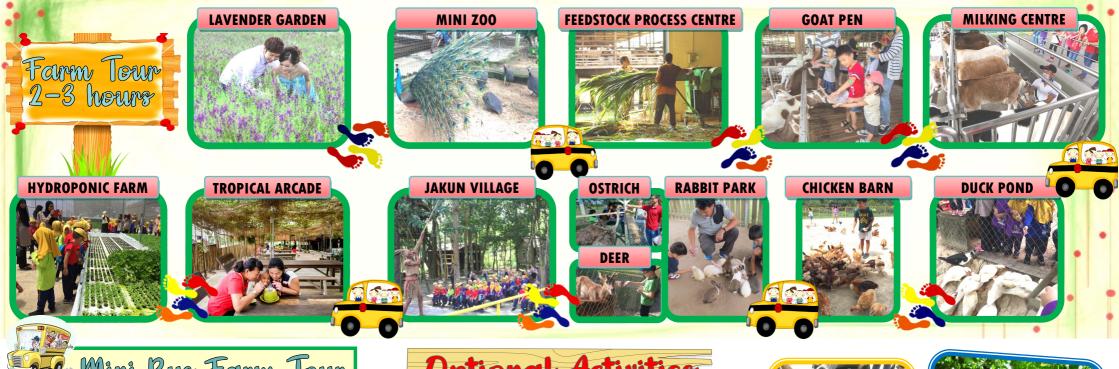

# Mini Bus Farm Tour

FEE PER KID (3-12 Y/0) **FEE PER ADULT** 

RM 47.70 RM 37.10

**Animal Feeding Sets** 

Goat Milk Tasting

Tour Guide