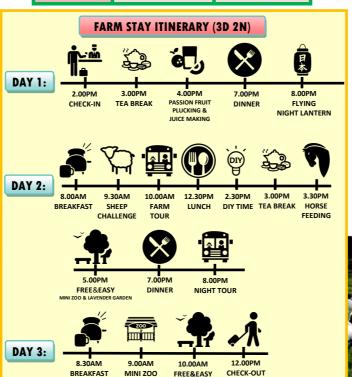

# Mini Bus Farm Tour

FEE PER KID (3-12 Y/0) **FEE PER ADULT** 

RM 47.70 RM 37.10

**Animal Feeding Sets** 

Goat Milk Tasting

Tour Guide

## Horse Carte Farm Tour

**PEAK SEASON FEE LOW SEASON FEE** 

RM 190.80 RM 254.40

**Animal Feeding Sets** 

Goat Milk Tasting

# Optional Activities

**Poney Ride** RM15.90/ride

RM3.00/pax **Horse Feeding** 

**Sheep Challenge** RM5.30/pax

Horse Carte Short Run RM84.80 (4 pax)

**Night Tour** RM5.00/pax

Fruit Plucking RM15.90/pax

RM15.90/pax **DIY Activitiy** 